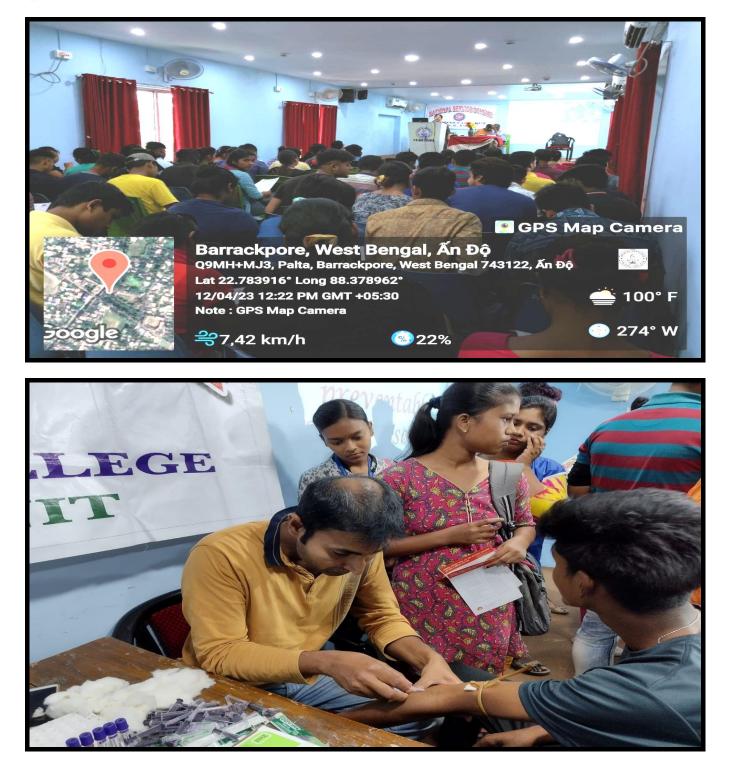

## ACTIVITY REPORT 2022-23

- 1. Name of Department / Committee / Cell: Internal Quality Assurance Cell (IQAC), P.N. Das College
- 2. Name of the Event / Activity: Thalassemia and Awareness Screening
- 3. Date(s) of the event: 12/04/2023
- 4. Venue of the Event: College
- 5. Nature of the Activity (Tick / underline the applicable choice): <u>programme</u> / function / event / competition / lecture / exhibition / camp / workshop / training / extension activity / rally / <u>campaign</u> / drive / celebration of days / extending help in terms of students, expertise, experience, etc.:
- 6. Level of the activity (Tick / underline the applicable choice): International / National / State / University / District / College / Local / Village / Gram Panchayet:
- 7. Purpose / Aims / Objectives of the event: To aware students about the problems of thalassemía and hoe to mítigate ít.
- 8. Names and designations / professions of dignitaries, guests, participants:

- 9. Beneficiaries / participants / audience (Type and/or number): 112 students
- 10. Outcome of the activity [Tick or underline the suitable alternative(s) and give details]: <u>awareness</u> / prizes won / social service / personality development (name the aspects) / skill testing or development, etc.
- 11. Evidence produced (Lists, Certificates, letters, newspaper cuttings, etc.):